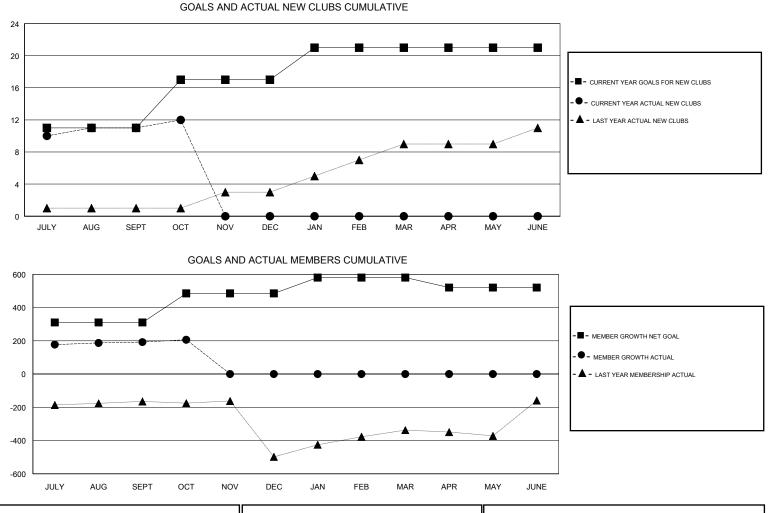

## SWADESH RANJAN SAHA GMT:

| GMT: SWADESH RANJAN SAHA |               |           | LOCAT         | ION INDIA             |                           |                         | GMT CA                                             |  |
|--------------------------|---------------|-----------|---------------|-----------------------|---------------------------|-------------------------|----------------------------------------------------|--|
|                          | Club          | s         |               | Members               |                           |                         |                                                    |  |
|                          | RESULTS FOR   | 2017-2018 |               | RESULTS FOR 2017-2018 |                           |                         |                                                    |  |
| QUARTER                  | NEW CLUB GOAL | NEW CLUBS | DROPPED CLUBS | QUARTER               | MEMBER GROWTH NET<br>GOAL | MEMBER GROWTH<br>ACTUAL | DROPPED<br>MEMBERS ACTUAL<br>(including transfers) |  |
| JULY/AUG/SEPT            | 11            | 11        | 0             | JULY/AUG/SEPT         | 310                       | 329                     | 124                                                |  |
| OCT/NOV/DEC              | 6             | 1         | 0             | OCT/NOV/DEC           | 175                       | 29                      | 15                                                 |  |
| JAN/FEB/MAR              | 4             | 0         | 0             | JAN/FEB/MAR           | 95                        | 0                       | 0                                                  |  |
| APR/MAY/JUNE             | 0             | 0         | 0             | APR/MAY/JUNE          | -60                       | 0                       | 0                                                  |  |